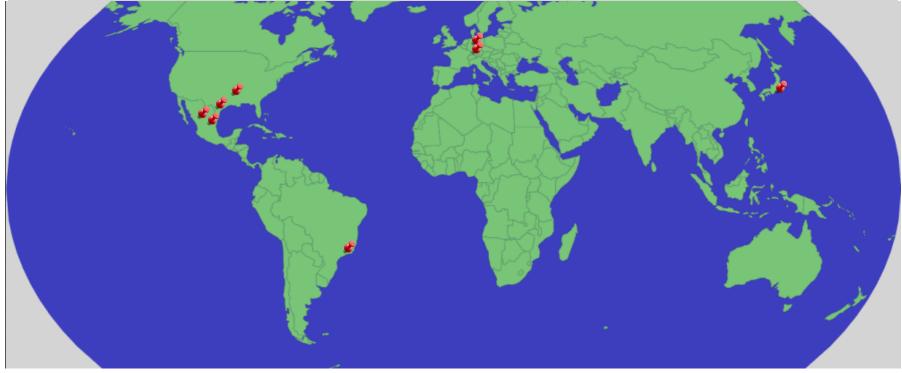

# **STEEL MILLS WE HAVE WORKED**

Performed Mill Audits (QA/QC, ISO, Safety, Processes, etc....):

- JFE (Japan)
- Sumitomo (Japan)
- Berg-Europipe (Germany)
- CPW (Greece)
- Tuboacero (Mexico)
- Tenaris-TAMSA (Mexico)
- Tenaris (Brazil)
- Mill Steel Co. (Birmingham AL)
- JSW Steel Co. (Baytown TX)

## **STEEL MILLS WE HAVE WORKED**